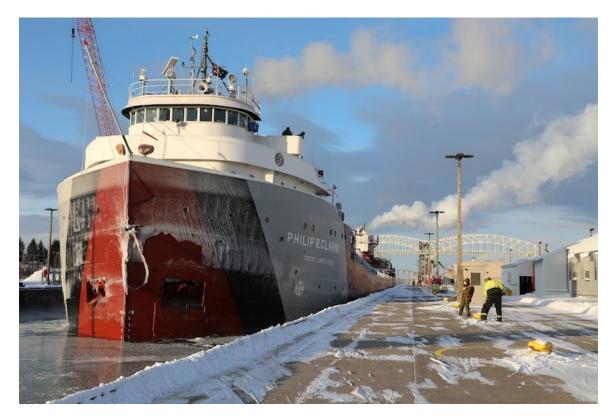

# FREIGHTER BREAK!

It's that time again, when we say goodbye to our beautiful freighters for a few months. Every January the Soo Locks closes for maintenance and repairs. Around March 25th they will reopen and we will be able to see the gorgeous ships again.