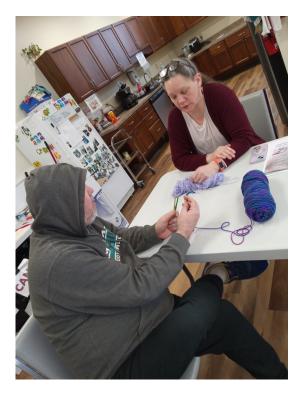

# Learning a New Skill

Ed wanted to learn a new skill this month and asked Jill if she would teach him how to crochet. Ed practiced for a while and was pretty proud of himself! Looking forward to seeing that scarf soon Ed! Ha-ha